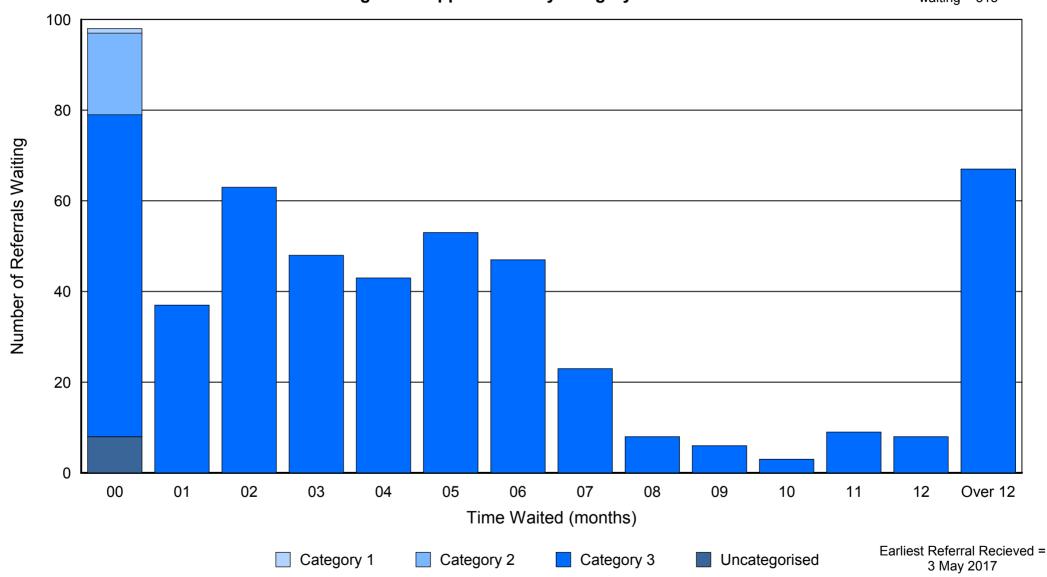

## **Persistent Pain Outpatient waiting list**

Total referrals waiting = 513

## Referrals waiting for an outpatient appointment Persistent Pain

| Time waited (months) | Category 1 | Category 2 | Category 3 | Uncategorised | Total |
|----------------------|------------|------------|------------|---------------|-------|
| 00                   | 1          | 18         | 71         | 8             | 98    |
| 01                   | 0          | 0          | 37         | 0             | 37    |
| 02                   | 0          | 0          | 63         | 0             | 63    |
| 03                   | 0          | 0          | 48         | 0             | 48    |
| 04                   | 0          | 0          | 43         | 0             | 43    |
| 05                   | 0          | 0          | 53         | 0             | 53    |
| 06                   | 0          | 0          | 47         | 0             | 47    |
| 07                   | 0          | 0          | 23         | 0             | 23    |
| 08                   | 0          | 0          | 8          | 0             | 8     |
| 09                   | 0          | 0          | 6          | 0             | 6     |
| 10                   | 0          | 0          | 3          | 0             | 3     |
| 11                   | 0          | 0          | 9          | 0             | 9     |
| 12                   | 0          | 0          | 8          | 0             | 8     |
| Over 12              | 0          | 0          | 67         | 0             | 67    |
| Total                | 1          | 18         | 486        | 8             | 513   |