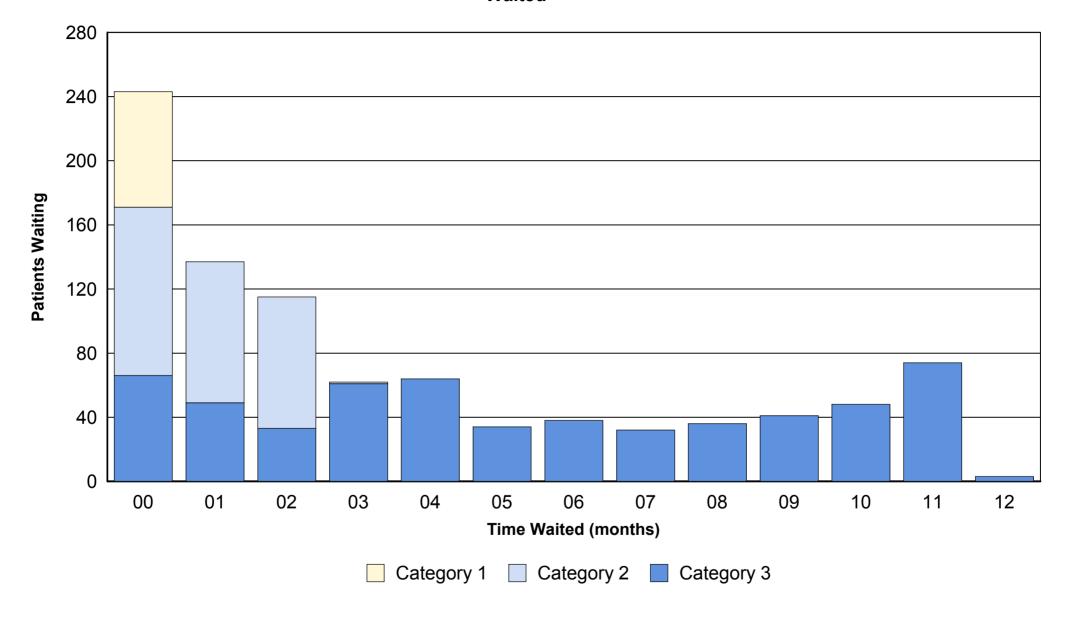

## Gold Coast Health Plastic & Reconstructive Surg. Elective Surgery Waiting List by Category and Months Building a healthier community Waited

## Plastic & Reconstructive Surg. Elective Surgery Waiting List by Category and Months Waited

| Time Waited (months) | Category 1 | Category 2 | Category 3 | Total |
|----------------------|------------|------------|------------|-------|
| 00                   | 72         | 105        | 66         | 243   |
| 01                   | 0          | 88         | 49         | 137   |
| 02                   | 0          | 82         | 33         | 115   |
| 03                   | 0          | 1          | 61         | 62    |
| 04                   | 0          | 0          | 64         | 64    |
| 05                   | 0          | 0          | 34         | 34    |
| 06                   | 0          | 0          | 38         | 38    |
| 07                   | 0          | 0          | 32         | 32    |
| 08                   | 0          | 0          | 36         | 36    |
| 09                   | 0          | 0          | 41         | 41    |
| 10                   | 0          | 0          | 48         | 48    |
| 11                   | 0          | 0          | 74         | 74    |
| 12                   | 0          | 0          | 3          | 3     |
| Totals               | 72         | 276        | 579        | 927   |