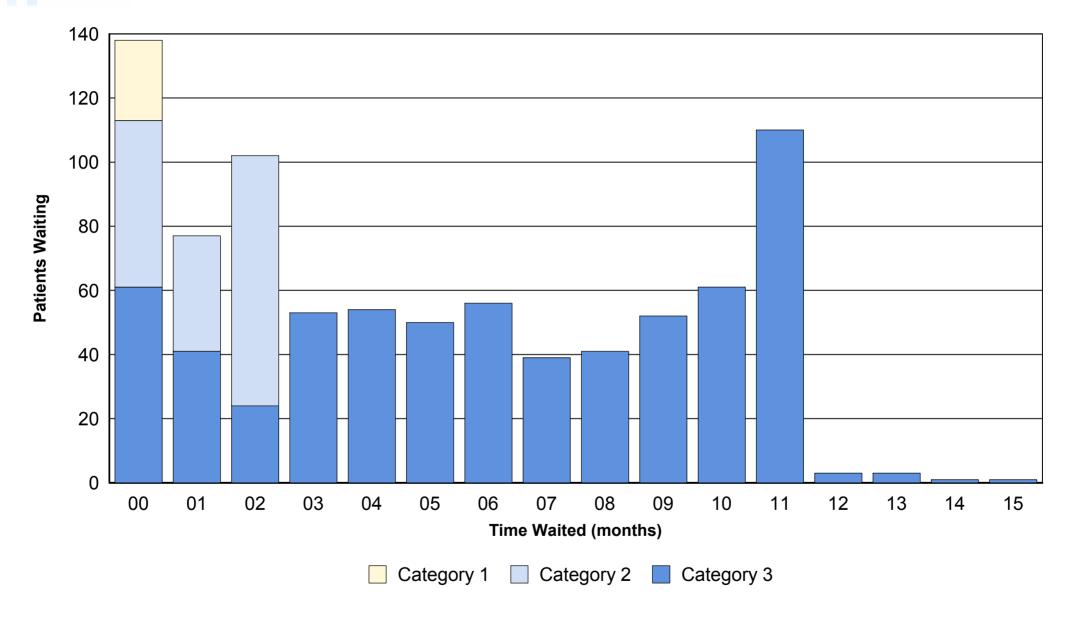

## **ENT Surgery Elective Surgery Waiting List by Category and Months Waited**

## **ENT Surgery Elective Surgery Waiting List by Category and Months Waited**

| Time Waited (months) | Category 1 | Category 2 | Category 3 | Total |
|----------------------|------------|------------|------------|-------|
| 00                   | 25         | 52         | 61         | 138   |
| 01                   | 0          | 36         | 41         | 77    |
| 02                   | 0          | 78         | 24         | 102   |
| 03                   | 0          | 0          | 53         | 53    |
| 04                   | 0          | 0          | 54         | 54    |
| 05                   | 0          | 0          | 50         | 50    |
| 06                   | 0          | 0          | 56         | 56    |
| 07                   | 0          | 0          | 39         | 39    |
| 08                   | 0          | 0          | 41         | 41    |
| 09                   | 0          | 0          | 52         | 52    |
| 10                   | 0          | 0          | 61         | 61    |
| 11                   | 0          | 0          | 110        | 110   |
| 12                   | 0          | 0          | 3          | 3     |
| 13                   | 0          | 0          | 3          | 3     |
| 14                   | 0          | 0          | 1          | 1     |
| 15                   | 0          | 0          | 1          | 1     |
| Totals               | 25         | 166        | 650        | 841   |