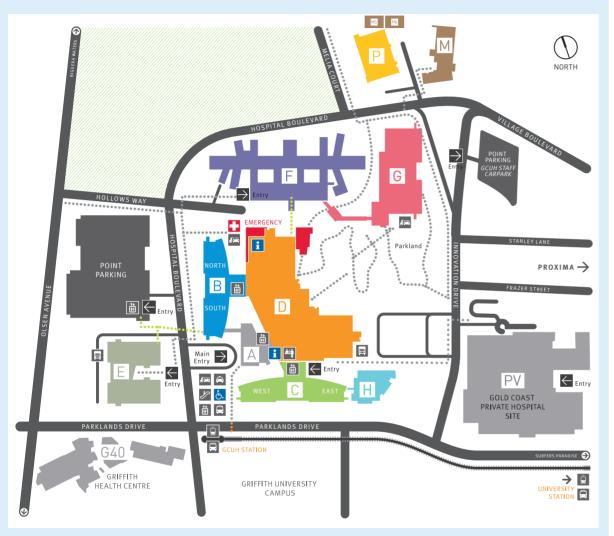

## **Gold Coast Health**

# **Gold Coast University Hospital**

- ← Entry points
- Public and staff car parking
- i Information kiosk
- Taxi drop-off

- Patient drop-off
- & Disabled drop-off and parking
- Truck loading point
- Café and retail
- m Public lifts

- ジ Escalator access
- Train station
- Bus station
- · Footpath access via bridges
- · · · Public footpath access

#### Block A - Clinical Administration and Support Services (Block A lifts)

- Level LG Pharmacy, Transitional Care
- Level 2 Divisonal clinical offices
- evel 3 Renal Dialysis
- evel 4 Divisonal clinical offices
- evel 5 Divisonal clinical offices
- evel 6 Meeting rooms and Divisional clinical offices

#### Block B - Inpatient Units (IPU) (Block B lifts)

- Level LG BLG North Emergency Department Short Stay Unit (Adult And Children's). Child Protection Unit
  - BLG South Medical Assessment Unit (including Allied Health Hub)
- Level G BG North Paediatric IPU | BG South Paediatric Day Unit
- Level 1 B1 North, B1 South Womens' Outpatient Clinics | B2 North Maternal Fetal Medicine, Divisional clinical offices
- Level 2 B2 North, B2 South Birth Suite incl. Birth Centre | B2 South Maternity Assessment Centre
- Level 3 B3 North, B3 South Maternity IPU
- evel 4 B4 North Cardiology IPU (including Coronary Care Unit)
- Level 5 B5 North Respiratory IPU | B5 South General Medicine IPU

#### Block C - Inpatient Units (IPU) (Block C lifts)

- Level B CB West Transfer Unit, Service Support Unit
- Level LG CLG East Radiotherapy | CLG West Divisional clinical offices
- Level G CG East Cancer Day Unit | CG West Cancer Outpatients
- Level 1 C1 East Haematology Oncology IPU | C1 West Specialist Medical Unit
- Level 2 C2 East, C2 West Gastroenterology and Surgical IPU
- Level 3 C3 East Vascular I C3 West Renal IPU
- evel 4 C4 East Urology/Gynaecology/Head/Neck IPU | C4 West Vascular & Neurosurgery IPU
- Level 5 C5 East Rehabilitation IPU | C5 West Neurology IPU
- Level 6 C6 East Cardiothoracic Surgery IPU | C6 East, C6 West Orthopaedics and Trauma IPU

#### **Block D - Clinical Services (Block A lifts)**

- Level B Food Services, Central Equipment Resource Unit, Biomedical Technology Services, Operational Support Services, Dock & Logistics Services, Mailroom, Environmental Services
- Level LG Emergency Department (including Children's Emergency and Minor Injuries and Illness Centre), Medical Imaging (including Nuclear Medicine), Radiation Oncology
- Level G Children's Outpatient Department, Gubbai Sacred Space, Spiritual Care Services, Allied Health Services, After Hours Care Unit, Volunteer Offices, Administration Services, Patient Access and Flow Unit, Nursing & Midwifery Staffing Unit, Financial Services, Retail Area (including Staff Dining), Gold Coast Hospital Foundation Offices
- Level 1 Adult Outpatient Clinics, Pathology Collection, Clinical Records, Divisional Administration Offices, Day Medical Unit
- Level 2 Perioperative Services (Theatres, Interventional Radiology, Intra-operative MRI, Recovery)
- Level 3 Neonatal ICU, Special Care Nursery
- Level 4 Intensive Care Unit, Children's Critical Care Unit, Divisional Clinical Offices, Cardiac Catheter Laboratory,
  Clinical Measurements Unit
- Level 5 Rehab Therapy, Divisional Clinical Offices, Divisional Administration Offices
  - D5 North Infectious Diseases IPU, Sleep Studies
- Level 6 Divisional Clinical Offices, Financial Services, Information Technology Administration Services

#### Block **E** - Pathology and Education

- Level LG Mortuary
- Level G Main Entrance, Lecture Theatres, Seminar Rooms, Anatomical Pathology, Pathology Administration
- Level 1 Library, Student Common Room, Seminar Rooms, Simulation Rooms, Chemistry, Haematology, Stem Cell Lab
- Level 2 Microbiology, Divisional Clinical Offices, Education Offices

#### Block - Mental Health

- Level LG Mental Health Inpatient Units: Pandanus, Melaleuca, Orchid, Lavender, Divisonal Clinical Offices
- Level G Divisional Clinical Offices, Divisional Administration Offices

#### Block G - Secure Mental Health Rehabilitation Unit

- Level B1 Mental Health Unit: Banksia, Clinical Offices, Administrative Offices, MHA Hearing Room
- Level LG Mental Health Unit: Sandalwood, Main Reception, MHA Hearing Room

#### Block - Inpatient Units (IPU)

- Level LG Geriatric Evaluation and Management Inpatient Unit
- Level G Geriatric Evaluation and Management Inpatient Unit, Acute Cognitive Unit
- Level 1 Complex Management Unit

# Block ■ - Asset Management Services, Finance and Procurement Services (M5) Work Health and Safety Services (M6)

### Block P - Central Energy Plant