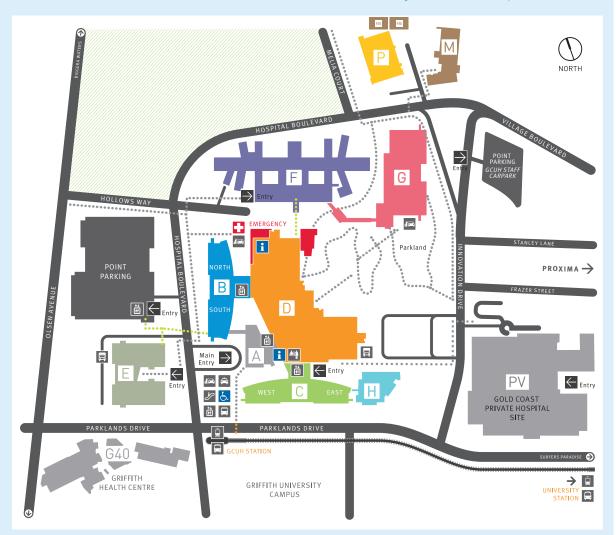

## **Gold Coast Health**

# **Gold Coast University Hospital**

- ← Entry points
- Emergency access and parking
- Public and staff car parking
- i Information kiosk
- □ Taxi drop-off

- Patient drop-off
- b Disabled drop-off and parking
- Truck loading point
- Café and retail
- Public lifts

- > Escalator access
- ☐ Train station
- Bus station
- · Footpath access via bridges
- · · · Public footpath access

#### **Block A** - Clinical Administration and Support Services (Block A lifts)

- Level LG Pharmacy, Transitional Care
- Level 2 Divisonal clinical offices
- Level 3 Renal Dialysis
- Level 4 Divisonal clinical offices
- Level 5 Divisonal clinical offices
- Level 6 Meeting rooms and Divisional clinical offices

#### Block B - Inpatient Units (IPU) (Block B lifts)

- Level LG BLG North Emergency Department Short Stay Unit (Adult And Children's), Child Protection Unit
  - BLG South Medical Assessment Unit (including Allied Health Hub)
- Level G BG North Paediatric IPU | BG South Paediatric Day Unit
- Level 1 B1 North, B1 South Womens' Outpatient Clinics | B2 North Maternal Fetal Medicine, Divisional clinical offices
- Level 2 B2 North, B2 South Birth Suite incl. Birth Centre | B2 South Maternity Assessment Centre
- Level 3 B3 North, B3 South Maternity IPU
- Level 4 B4 North Cardiology IPU (including Coronary Care Unit)
- Level 5 B5 North Respiratory IPU | B5 South General Medicine IPU

#### Block C - Inpatient Units (IPU) (Block C lifts)

- Level B CB West Transfer Unit, Service Support Unit
- Level LG CLG East Radiotherapy | CLG West Divisional clinical offices
- Level G CG East Cancer Day Unit | CG West Cancer Outpatients
- Level 1 C1 East Haematology Oncology IPU | C1 West Specialist Medical Unit
- evel 2 C2 East, C2 West Gastroenterology and Surgical IPU
- \_evel 3 C3 East Vascular | C3 West Renal IPU
- Level 4 C4 East Urology/Gynaecology/Head/Neck IPU | C4 West Vascular & Neurosurgery IPU
- evel 5 C5 East Rehabilitation IPU | C5 West Neurology IPU
- Level 6 C6 East Cardiothoracic Surgery IPU | C6 East, C6 West Orthopaedics and Trauma IPU

#### Block D - Clinical Services (Block A lifts)

- Level B Food Services, Central Equipment Resource Unit, Biomedical Technology Services, Operational Support Services, Dock & Logistics Services, Mailroom, Environmental Services
- Level LG Emergency Department (including Children's Emergency and Minor Injuries and Illness Centre), Medical Imaging (including Nuclear Medicine), Radiation Oncology
- Level G Children's Outpatient Department, Gubbai Sacred Space, Spiritual Care Services, Allied Health Services, After Hours Care Unit, Volunteer Offices, Administration Services, Patient Access and Flow Unit, Nursing & Midwifery Staffing Unit, Financial Services, Retail Area (including Staff Dining), Gold Coast Hospital Foundation Offices
- Level 1 Adult Outpatient Clinics, Pathology Collection, Clinical Records, Divisional Administration Offices, Day Medical Unit
- Level 2 Perioperative Services (Theatres, Interventional Radiology, Intra-operative MRI, Recovery)
- Level 3 Neonatal ICU, Special Care Nursery
- Level 4 Intensive Care Unit, Children's Critical Care Unit, Divisional Clinical Offices, Cardiac Catheter Laboratory,
  Clinical Measurements Unit
- evel 5 Rehab Therapy, Divisional Clinical Offices, Divisional Administration Offices
- D5 North Infectious Diseases IPU, Sleep Studies
- Level 6 Divisional Clinical Offices, Financial Services, Information Technology Administration Services

#### Block **E** - Pathology and Education

- evel I.G. Mortuan
- Level G Main Entrance, Lecture Theatres, Seminar Rooms, Anatomical Pathology, Pathology Administration
- Level 1 Library, Student Common Room, Seminar Rooms, Simulation Rooms, Chemistry, Haematology, Stem Cell Lab
- Level 2 Microbiology, Divisional Clinical Offices, Education Offices

#### Block F - Mental Health

- Level LG Mental Health Inpatient Units: Pandanus, Melaleuca, Orchid, Lavender, Divisonal Clinical Offices
- Level G Divisional Clinical Offices, Divisional Administration Offices

#### Block G - Secure Mental Health Rehabilitation Unit

- Level B1 Mental Health Unit: Banksia, Clinical Offices, Administrative Offices, MHA Hearing Room
- Level LG Mental Health Unit: Sandalwood, Main Reception, MHA Hearing Room

#### **Block - Sub-Acute Building**

- Level LG Geriatric Evaluation and Management Inpatient Unit
- Level G Geriatric Evaluation and Management Inpatient Unit, Acute Cognition Unit
- Level 1 Complex Management Unit

# Block M - Asset Management Services, Finance and Procurement Services (M5) Work Health and Safety Services (M6)

### **Block P - Central Energy Plant**