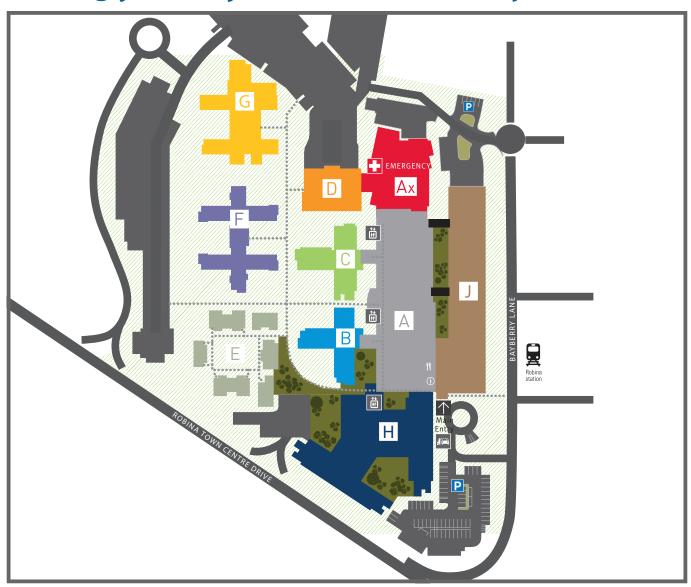

## Finding your way around Robina Hospital

**Block** Ax

Level G Emergency Department
Level 1 Renal Dialysis Unit

Block A

Level G Reception

Spiritual Care Centre Medical Imaging Pathology Services Pharmacy Bayberry Cafe

Level 1 Administration

Administration
Clinical Measurements
Intensive Care Unit (ICU)
Medicine Administration
Nursing Services and Resource Unit
Patient Access and Flow Unit (PAFU)

Perioperative/ Theatre

Social Work

Surgical and Critical Care Administration

Transfer Unit

Block B

Level G Jasmine – Acute Adult Mental Health Unit
Level 1 B1 Acute Care of the Elderly Unit

Block C

Level G Medical Assessment Unit
Level 1 C1 Acute Medical Unit

Block D

Level G Food Services

Block E

Level G Cordyline - Extended Rehabilitation

Mental Health Unit

Block **E** 

Level G Waratah – Extended Treatment
Mental Health Unit

Block G

Level G Wattle – Child and Youth
Mental Health Unit
Acacia – Acute Young Adult

Mental Health Unit

Block H

Level G Education Centre and Library
Asset Maintenance Services

Environmental Services Education and Research

Level 1 H1E Specialist Medical Unit H1S Palliative Care Unit

Level 2 H2E Geriatric Assessment Unit

H2S Rehabilitation Unit

Level 3 H<sub>3</sub>S Surgical Unit H<sub>3</sub>E Orthopaedics Unit

Block **J** 

Level G Outpatient Department Integrated Security Services Cashier

Cashier Parking Office