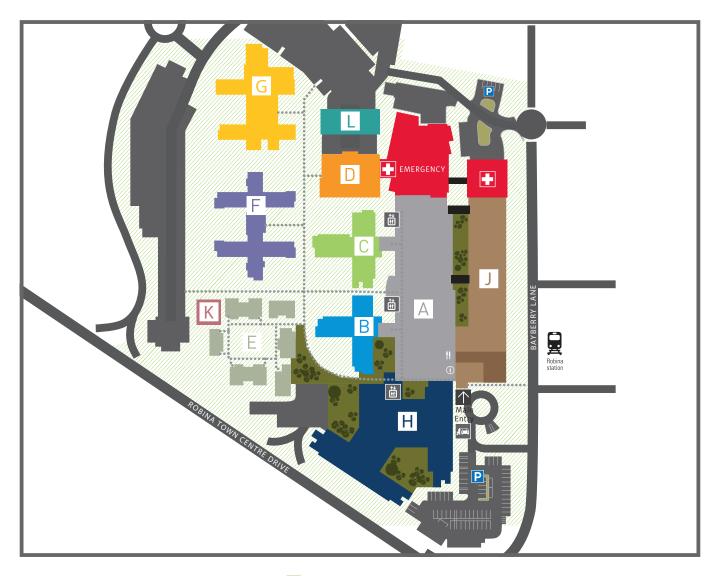

# Finding your way around Robina Hospital

## Block A

| Level G | Reception<br>Spiritual Care Centre<br>Medical Imaging<br>Pathology Services<br>Pharmacy<br>Bayberry Cafe                                                                                                                  |
|---------|---------------------------------------------------------------------------------------------------------------------------------------------------------------------------------------------------------------------------|
| Level 1 | Administration<br>Nursing Services and Resource Unit<br>Social Work<br>SAPS Administration<br>ISAC Administration<br>Peri-operative/ Theatre<br>Clinical Measurements<br>Renal Dialysis Unit<br>Intensive Care Unit (ICU) |

## Block B

| Level G | Jasmine – Acute Adult Mental Health Unit |
|---------|------------------------------------------|
| Level 1 | B1 Acute Care of the Elderly Unit        |

## Block C

| Level G | Medical Assessment Unit |
|---------|-------------------------|
| Level 1 | C1 Acute Medical Unit   |

## Block D

| Level | G | Food Services |
|-------|---|---------------|
|       |   |               |

#### Block E

Level G Cordyline – Mental Health Unit

#### Block F

Level G Waratah – Extended Treatment Mental Health Adolescent Day Program Mental Health Unit

## Block G

Level G Wattle – Child and Youth Mental Health Unit Acacia – Young Adult Mental Health Unit

## Block H

| Level G | Education Centre and Library<br>Asset Maintenance Services<br>Environmental Services<br>Education and Research |
|---------|----------------------------------------------------------------------------------------------------------------|
| Level 1 | H1E Specialist Medical Unit<br>H1S Palliative Care Unit                                                        |
| Level 2 | H2E Complex Management Unit<br>H2S Rehabilitation Unit                                                         |
| Level 3 | H3S Surgical Unit<br>H3E Orthopaedics Unit                                                                     |

## Block **J**

| Level G | Outpatient Department<br>Integrated Security Services           |
|---------|-----------------------------------------------------------------|
|         | Parking Office<br>Transfer Unit<br>Robina Ambulatory Zone (RAZ) |

### Block K

| Level G | Mental Health Executive Services |
|---------|----------------------------------|
| Level 1 | Bond Education Rooms             |

## Block L

Level G Crisis Stabilization Unit